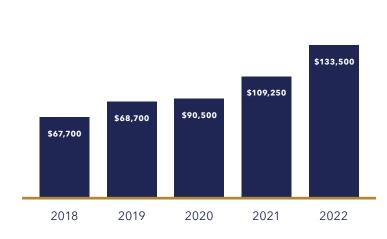

Cost of high school tuition at LCA

\$500,000

Amount of Faculty Salary Matching Gift

\$1,081,260

Total dollars distributed from endowments to LCA and Life Center

\$3,628,076

Total Asset value of the foundation