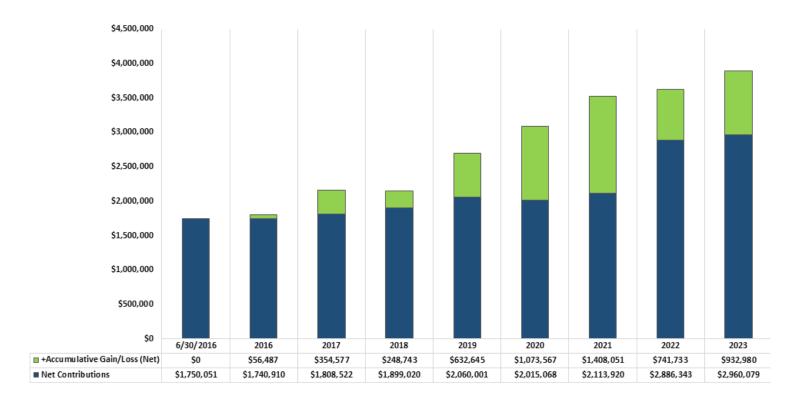

#### **CONTINUED GROWTH OVER TIME**

Cost of high school tuition at LCA

\$500,000

Amount of Faculty Salary Matching Gift

\$1,081,260

Total dollars distributed from endowments to LCA and Life Center

\$3,628,076

Total Asset value of the foundation