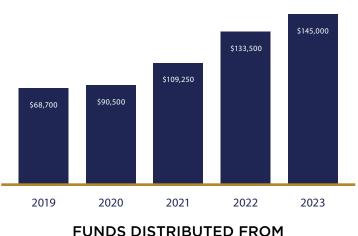

3. Growth of the endowment fund balance to over \$4,500,000, which allowed us to distribute over \$145,000 to Life Christian Academy and Life Center.

4. Increased emphasis on "program" endowments," which will provide funds for key programs for Life Center ministry and Life Christian Academy.