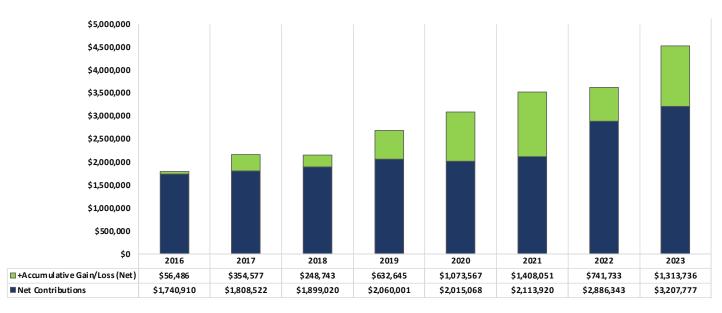

# CONTINUED GROWTH OVER TIME

3. Growth of the endowment fund balance to over \$4,500,000, which allowed us to distribute over \$145,000 to Life Christian Academy and Life Center.

4. Increased emphasis on "program" endowments," which will provide funds for key programs for Life Center ministry and Life Christian Academy.

In 2004 a group of founding board members supported the vision to create the Life Christian Foundation. We began with one endowment, and at the close of 2023 there are forty-five endowments within the Foundation asset portfolio. We are accomplishing our mission, and we are doing so through the power of endowment funds. Endowment keeps on giving, year over year.