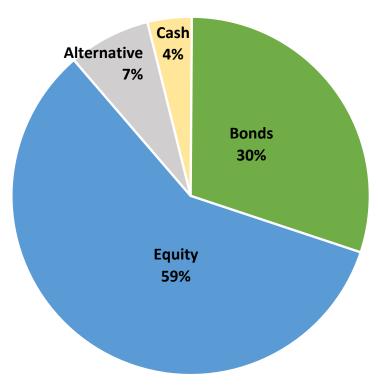

s receiving tuition assistance                             |
| 66        | Scholarships awarded to LCA<br>students in 2020                                     |
| 235       | New students at LCA in 2020                                                         |
| 266       | Foundation funded scholarships<br>awarded to LCA students in the<br>past five years |
| 602       | Students enrolled at LCA in 2020                                                    |
| 2004      | Founding of the Life Christian<br>Foundation                                        |
| 14,164    | Cost of high school tuition at LCA                                                  |
| 3,088,634 | Total Asset value of the foundation                                                 |

## **BALANCED INVESTMENT PORTFOLIO**



# ENDOWMENTS, SPECIAL FUNDS, AND SCHOLARSHIP WINNERS FOR 2020-21

#### Ken and Irene Hultgren Memorial Scholarship

Tebisi White Kevin McCain II Genesis Perez Nick Nouri Elijah Hippe

#### Sonja Korum LIFE Endowment Scholarship

Payton Ramsey Rebecca Swinth Sam Batchelder Jarek Zupan William Davis

**Larkin Family Scholarship** Kimani White Henry Collier

**Lara Reynolds Scholarship** Olivia Roberts Gea Curry

**Bohrman - Fjermedal Scholarship** Raelli Perez Micah Rios

**Jordan Christian Ideals Scholarship** Abby Pierson

**Jordan Math and Science Scholarship** Michael Brandt Kelly

Harold Gray Scholarship Trinity Clother

**Bill and Lillian Bond Memorial Scholarship** Jeffrei Jenkins

#### Schuler Family Foundation Scholarship

Conner Skiff Marc Schambier Riley Bukowski Whitney Petrie